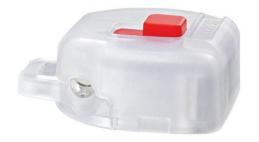

## **Magnetic LED Lamp**

- For illuminating dark working areas
- Attachment to tool by means of strong magnets Very compact dimensions
- Approx. 24 hours of lighting, with 2 replaceable button cells (CR1220)
- Snap-hook fastening
- Impact-resistant plastic housing

| General     |               |
|-------------|---------------|
| Article No. | 00 11 V50     |
| EAN         | 4003773075387 |
| Weight      | 8 g           |
| Dimensions  | 21 x 10 mm    |
| Reach       | no            |
| RohS        | no            |